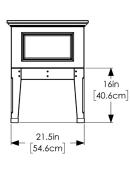

### **Product Dimensions**

Outside Dimensions: 24in L x 24in W x 30in H

Inside Dimensions: 17in L x 17in W x 11in H

15.8 Gal (59.8 L) Soil Capacity:

Water Reservoir: 6.1 Gal (27.7 L) Wall Thickness: Assembly Weight: