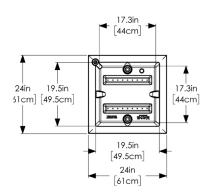

### **Product Dimensions**

Outside Dimensions: 24in L x 24in W x 30in H

Inside Dimensions: 17in L x 17in W x 11in H

15.8 Gal (59.8 L) Soil Capacity:

Water Reservoir: 6.1 Gal (27.7 L) Wall Thickness: Assembly Weight: