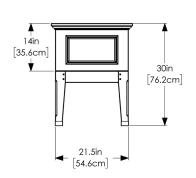

### **Product Dimensions**

Outside Dimensions: 24in L x 24in W x 30in H

Inside Dimensions: 17in L x 17in W x 11in H

15.8 Gal (59.8 L) Soil Capacity:

Water Reservoir: 6.1 Gal (27.7 L) Wall Thickness: Assembly Weight: