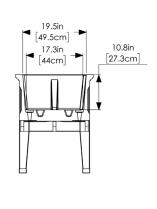

### **Product Dimensions**

Outside Dimensions: 24in L x 24in W x 30in H

Inside Dimensions: 17in L x 17in W x 11in H

15.8 Gal (59.8 L) Soil Capacity:

Water Reservoir: 6.1 Gal (27.7 L) Wall Thickness: Assembly Weight: