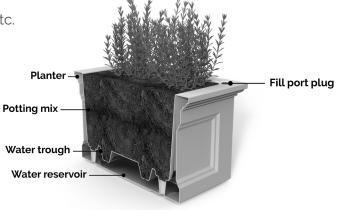

# **Product Description**

The Fairfield Elevated Garden Bed is a timeless choice that will never go out of style. Its integrated water reservoir maintains soil moisture consistently, preventing water-logging. Weatherproof, suitable for year-round outdoor use.

- Grow plants anywhere patios, decks, porches, etc.
- Molded polyethylene planter with UV inhibitors
- Fill port allows direct access to water reservoir
- Ergonomic design
- Warranty:
  - 15 years on the planter
  - 5 years on wood components

### **Product Dimensions**

Outside Dimensions: 24in L x 24in W x 30in H

Inside Dimensions: 17in L x 17in W x 11in H

15.8 Gal (59.8 L) Soil Capacity:

Water Reservoir: 6.1 Gal (27.7 L) Wall Thickness: Assembly Weight: