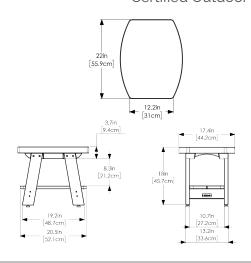

#### **Product Dimensions**

Assembled Chair: 37in L x 33in W x 38in H
Chair Weight: 37 lbs (16.8 kg)
Chair Material: Polyethylene, FSC

Certified Outdoor Lumber

Assembled Table:Table Weight:Table Material:

22in L x 18in W x 18in H 14 lbs (6.4 kg) Polyethylene, FSC Certified Outdoor Lumber