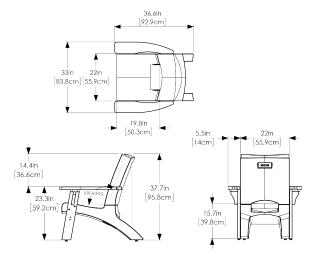

#### **Product Dimensions**

Assembled Chair: 37in L x 33in W x 38in H
Chair Weight: 37 lbs (16.8 kg)
Chair Material: Polyethylene, FSC

Certified Outdoor Lumber

Assembled Table:Table Weight:Table Material:

22in L x 18in W x 18in H 14 lbs (6.4 kg) Polyethylene, FSC Certified Outdoor Lumber