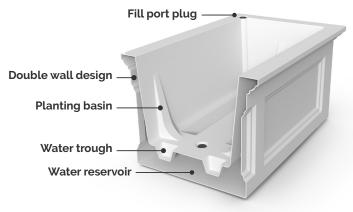

## Fairfield Garden Bed

- This outdoor planter has a built-in water reservoir and pre-drilled overflow hole to ensure your plants have consistent moisture without being oversaturated.
- Avoid using garden soil or top soil for container planting, it's often too dense and restricts air circulation. A potting mix is strongly recommended and will ensure better plant growth.
- Rinse clean with a garden hose; for a deeper clean, use a power washer.
- 15-year warranty residential use, 5-year warranty commercial use.

Remove fill port plug for direct access to the water reservoir.

The plastic plug at the bottom of the planter helps seal a vent created during the manufacturing process. No need to remove this plug.

Planter has 2 built-in overflow holes.