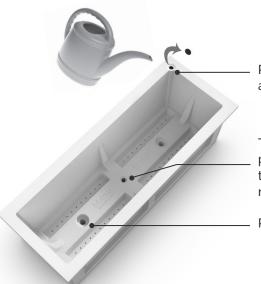

Remove fill port plug for direct access to the water reservoir.

The plastic plug at the bottom of the planter helps seal a vent created during the manufacturing process. No need to remove this plug.

Planter has 2 built-in overflow holes.